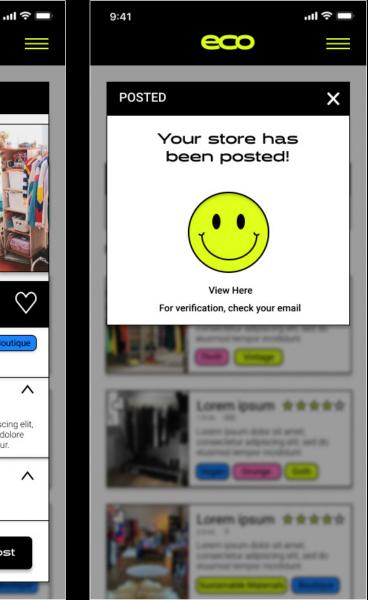

# Task 3

Add stores to the app database with information about location, sustainability, store type, and general description

VIMEO LINK