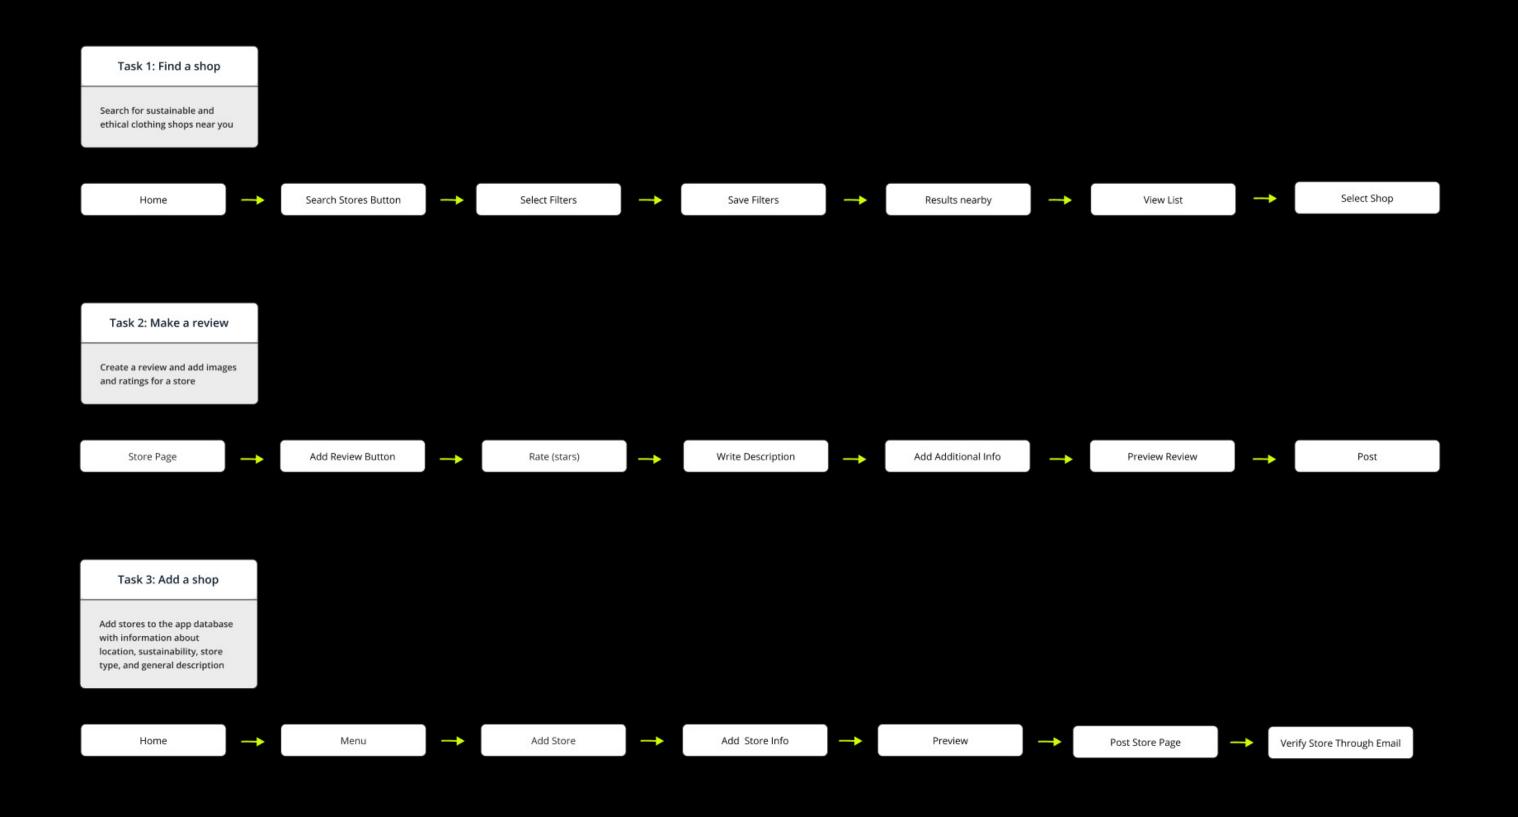

## Task Flows

Search for sustainable and ethical clothing shops near you

Create a review and add images and ratings for a store

# Task 3

Add stores to the app database with information about location, sustainability, store type, and general description

VIMEO LINK