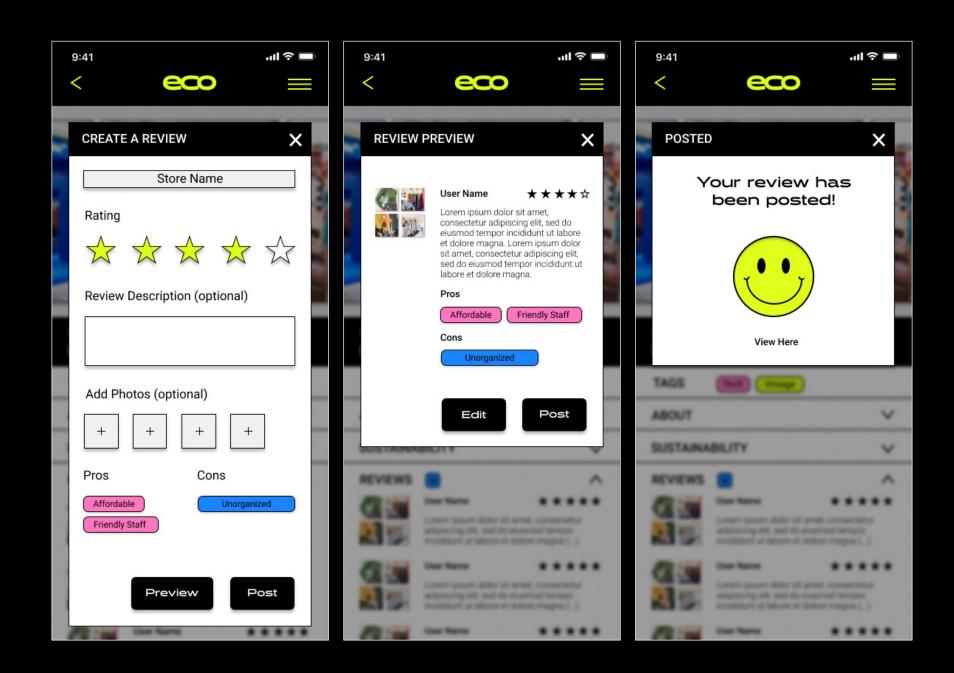

## Task Flows

Search for sustainable and ethical clothing shops near you

Create a review and add images and ratings for a store