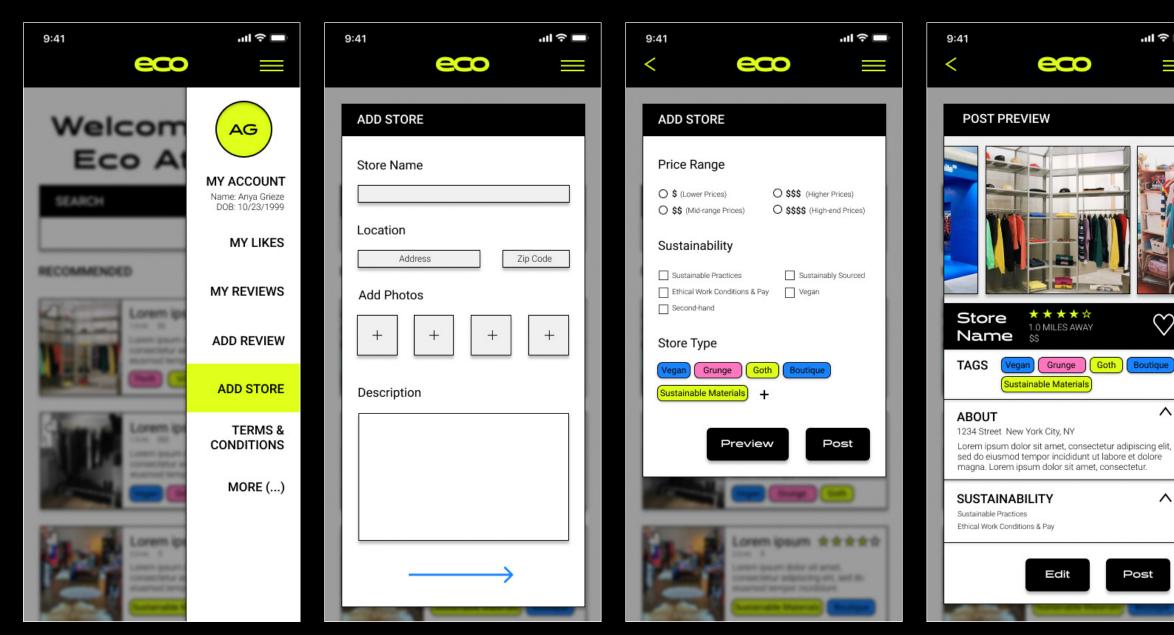

# Task 3

Add stores to the app database with information about location, sustainability, store type, and general description

VIMEO LINK