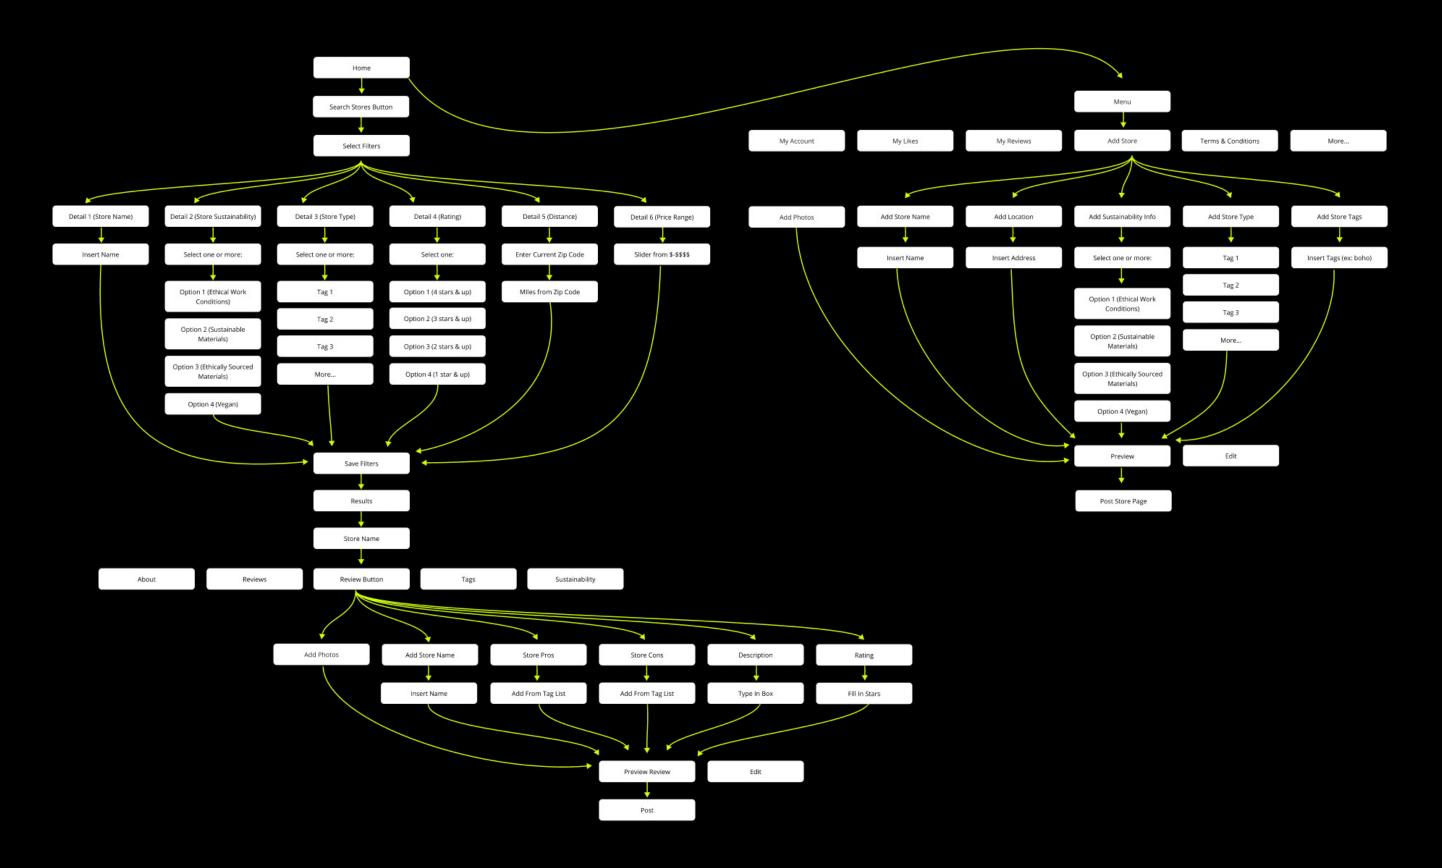

## Task Flows

Search for sustainable and ethical clothing shops near you

Create a review and add images and ratings for a store

# Task 3

Add stores to the app database with information about location, sustainability, store type, and general description

VIMEO LINK