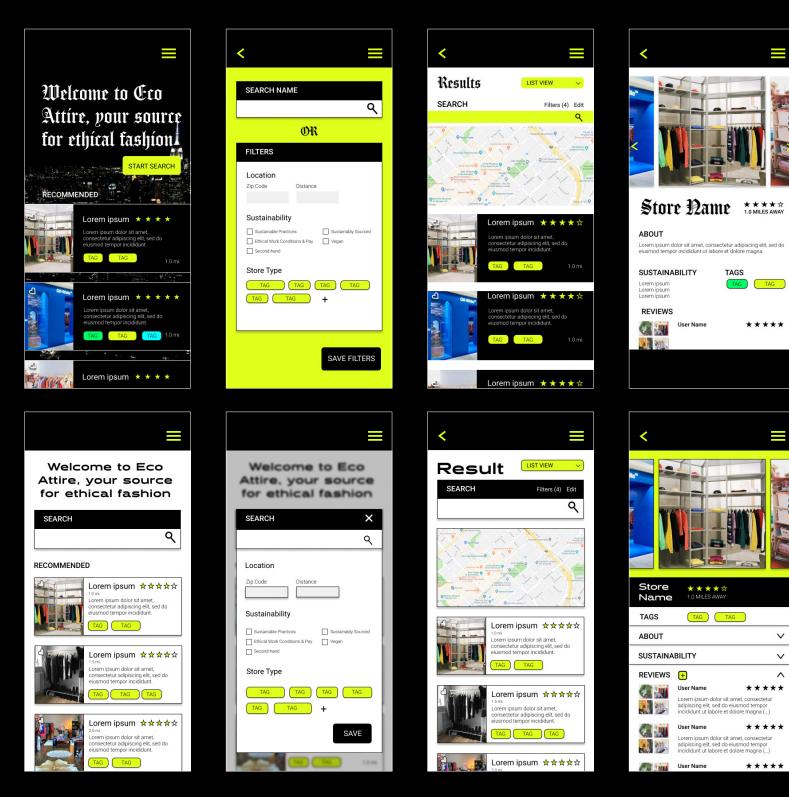

#### FEEDBACK SUMMARY

Of my two styles, this style was the best received. People liked the bold appearance and unique feeling of it as well as the setup of some of the screens, specifically the first and fourth screens. One of the main critiques of this style was that the yellow was somewhat overused and would work better if it was dialed back some. Additionally, it was noted that the image in the background of the first screen was distracting and didn't match with the other screens. Finally, the other main critique of this style was that the title font was fun but it may not work well in an app setting.

#### FEEDBACK SUMMARY

For this style, the main piece of feedback was that it was too busy in certain spots. For instance in the fourth screen, a lot of the elements are cramped and competing with each other. Additionally, the multi color tags are distracting since color doesn't appear elsewhere. Another critique for this style was that the search filters might work better as a pop-up (this feedback could also apply to Style 1). While this style was less preferred, I did receive feedback that the typeface was working well and that the cleaner style felt relevant to the sustainability theme of the app.