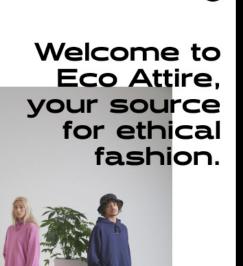

# Eco Attire App

Eco Attire is a fashion app focused on showing users sustainable fashion shops and consignment shops in their area. Additionally, the app can be used online for users who want to shop more ethically and learn more about sustainability practices.

#### FEEDBACK SUMMARY

Of my two styles, this style was the best received. People liked the bold appearance and unique feeling of it as well as the setup of some of the screens, specifically the first and fourth screens. One of the main critiques of this style was that the yellow was somewhat overused and would work better if it was dialed back some. Additionally, it was noted that the image in the background of the first screen was distracting and didn't match with the other screens. Finally, the other main critique of this style was that the title font was fun but it may not work well in an app setting.