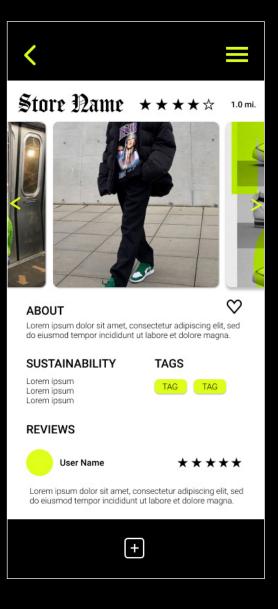

#### FEEDBACK SUMMARY

Of my two styles, this style was the best received. People liked the bold appearance and unique feeling of it as well as the setup of some of the screens, specifically the first and fourth screens. One of the main critiques of this style was that the yellow was somewhat overused and would work better if it was dialed back some. Additionally, it was noted that the image in the background of the first screen was distracting and didn't match with the other screens. Finally, the other main critique of this style was that the title font was fun but it may not work well in an app setting.