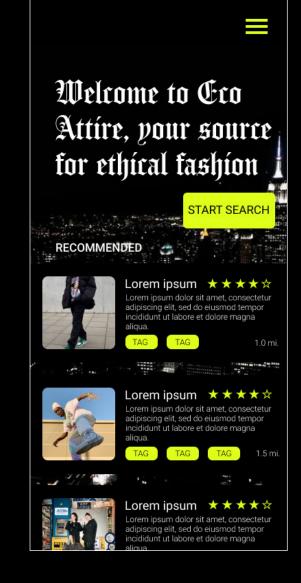

#### FEEDBACK SUMMARY

Of my two styles, this style was the best received. People liked the bold appearance and unique feeling of it as well as the setup of some of the screens, specifically the first and fourth screens. One of the main critiques of this style was that the yellow was somewhat overused and would work better if it was dialed back some. Additionally, it was noted that the image in the background of the first screen was distracting and didn't match with the other screens. Finally, the other main critique of this style was that the title font was fun but it may not work well in an app setting.