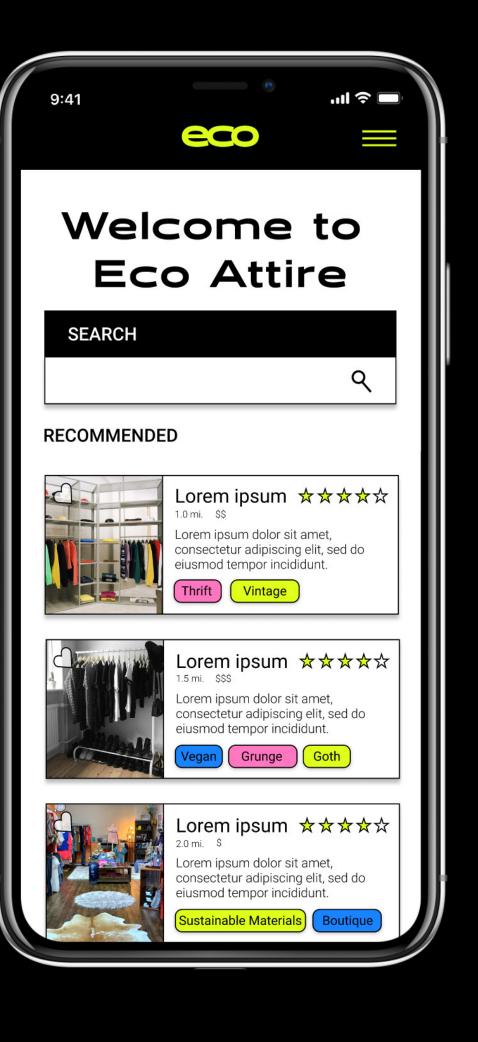

#### FEEDBACK SUMMARY

Of my two styles, this style was the best received. People liked the bold appearance and unique feeling of it as well as the setup of some of the screens, specifically the first and fourth screens. One of the main critiques of this style was that the yellow was somewhat overused and would work better if it was dialed back some. Additionally, it was noted that the image in the background of the first screen was distracting and didn't match with the other screens. Finally, the other main critique of this style was that the title font was fun but it may not work well in an app setting.